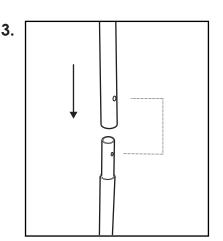

## M4 Allen Key

Position the Sign above the Stand and align the tubes

Locate the Sign by inserting the Stand tube into the sign tube

Ensure holes are aligned

For extended stand, insert the Extension tube between the Stand and Sign