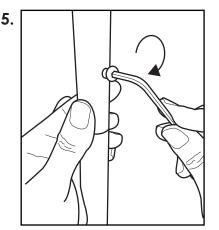

## M4 Allen Key

Position the Sign above the Stand and align the tubes

Locate the Sign by inserting the Stand tube into the sign tube

Ensure holes are aligned

For extended stand, insert the Extension tube between the Stand and Sign

Secure the Sign to the Stand (and Extension) using the M6 Screws

Position recycling bins onto Stand to complete the assembly

- · A planned maintenance schedule of regular inspection is recommended, replacing components as necessary.
- · Replacement components are available direct from GLASDON UK LIMITED.
- · GLASDON UK LIMITED cannot be held responsible for claims arising from incorrect installation, unauthorised modifications or misuse of the product.