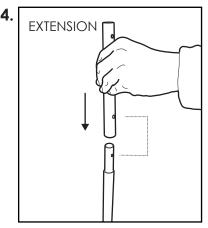

## M4 Allen Key

Position the Sign above the Stand and align the tubes

Locate the Sign by inserting the Stand tube into the sign tube

Ensure holes are aligned

For extended stand, insert the Extension tube between the Stand and Sign