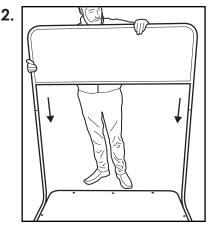

## M4 Allen Key

Position the Sign above the Stand and align the tubes

Locate the Sign by inserting the Stand tube into the sign tube

Ensure holes are aligned

For extended stand, insert the Extension tube between the Stand and Sign