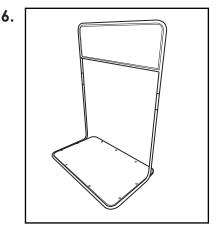

Secure the Sign to the Stand (and Extension) using the M6 Screws

Position recycling bins onto Stand to complete the assembly

- · A planned maintenance schedule of regular inspection is recommended, replacing components as necessary.
- · Replacement components are available direct from GLASDON UK LIMITED.
- · GLASDON UK LIMITED cannot be held responsible for claims arising from incorrect installation, unauthorised modifications or misuse of the product.