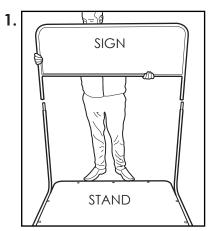

## M4 Allen Key

Position the Sign above the Stand and align the tubes

Locate the Sign by inserting the Stand tube into the sign tube

Ensure holes are aligned

For extended stand, insert the Extension tube between the Stand and Sign